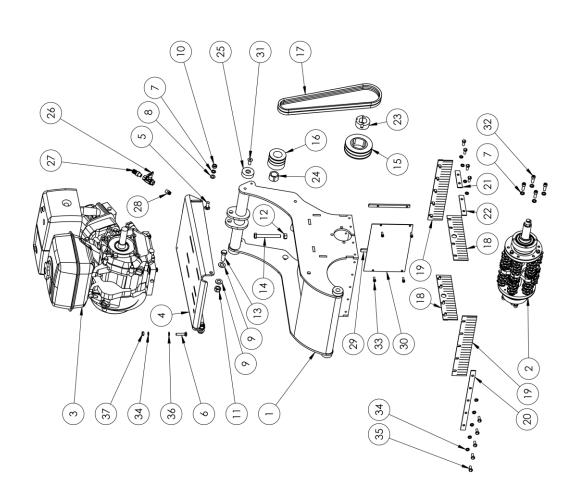

## Parts Listing – Inner Chassis – Petrol

| ITEM | 4       |                                                | 2  |
|------|---------|------------------------------------------------|----|
| Ö.   | ONLED   | DESCRIPTION                                    | 3  |
| -    | MAF-005 | Mastiff 200 Inner Chassis                      | _  |
| 2    |         | See Parts Lsting                               | _  |
| က    | G3-416  | GX-270 Honda Standard Rope Start 1" Shaft      | -  |
| 4    | MAF-025 | Mastiff 200 Motor Mount                        | _  |
| 2    | FS-455  | Cup Head Bolt M10 X 30                         | 2  |
| 9    | FS-453  | Cup Head Bolt M8 X 40                          | 4  |
| _    | FS-317  | M10 Spring Washer                              | 10 |
| ∞    | FS-332  | M10 Standard Washer                            | 2  |
| ٥    | FS-334  | M14 Standard Washer                            | 4  |
| 10   | FS-345  | M10 Standard Nut                               | 2  |
| Ξ    | FS-367  | M14 Nyloc Nut                                  | 2  |
| 12   | FS-346  | M12 Standard Nut                               | _  |
| 13   | FS-308  | M14 X 40 Hex Head Set Screw                    | 2  |
| 14   | FS-301  | M10 X 100 Hex Head Set Screw                   | _  |
| 15   | MAF-111 | Pulley 1610 106mm x 2A                         | _  |
| 16   | MAF-126 | Pulley 1108 63mm 2A                            | _  |
| 17   | G3-507  | AX 29 Belt                                     | 2  |
| 18   | MAF-030 | Mastiff 200 Skirt Side                         | 2  |
| 19   | MAF-032 | Mastiff 200 Skirt Front And Back               | 2  |
| 20   | MAF-035 | Mastiff 200 Skirt Front And Back Retainer      | 2  |
| 21   | MAF-039 | Mastiff 200 Skirt Side Retainer 80mm Long      | 2  |
| 22   | MAF-037 | Mastiff 200 Skirt Side Retainer 100mm Long     | 2  |
| 23   | MAF-110 | Taper Lock Bush 1610 x 1-1/4" Bore             | 1  |
| 24   | MAF-125 | Taper Lock Bush 1108 x 1" Bore                 | _  |
| 25   | MAF-063 | Mastiff 200 - Chassis Guide Spacer             | 2  |
| 26   | G3-153  | Ball Valve 1/4 Butterfly                       | _  |
| 27   | MET-063 | Brass Tap adapter                              | _  |
| 28   | G3-154  | 1/4" male X 6mm Push in Fitting for Nylon Tube | _  |
| 29   | MAF-027 | Mastiff 200 Vacuum Pickup Panel Set (3 Parts)  | 2  |
| 30   | MAF-027 | Mastiff 200 Vacuum Pickup Panel Set (3 Parts)  | 1  |
| 31   | FS-268  | M10 X 25 Socket Head Countersunk Screw         | 2  |
| 32   | FS-447  | Screw Socket 3/8" NF x 1" Zinc                 | 8  |
| 33   | FS-231  | M6 X 16 Socket Head Cap Screw                  | 4  |
| 34   | FS-316  | M8 Spring Washer                               | 22 |
| 35   | FS-279  | M8 X 20 Hex Head Set Screw                     | 18 |
| 36   | FS-331  | M8 Standard Washer                             | 4  |
| 37   | FS-344  | M8 Standard Nut                                | 4  |
|      |         |                                                |    |