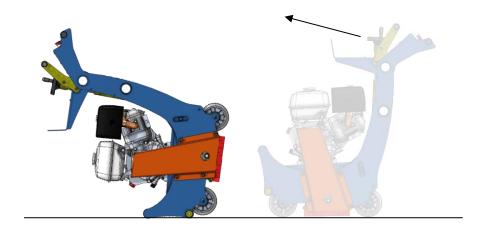

## Operating instructions

- 1. Wear clothes suitable for the job and for the work place including, safety shoes, hard hat, hearing protection, non-fogging vented safety goggles, and dust respirator suitable for dust.
- 2. WARNING! POISONOUS EXHAUST GASES. Do not operate petrol powered equipment without adequate ventilation. Carbon monoxide is an invisible odorless gas that can harm or can kill you.
- 3. Be sure all equipment is tested and tagged prior to use on any job.
- 4. Inspect entire area to be ground before grinding and remove any bolts or concrete nails (etc.) that could damage diamond tooling or machine which could cause a hazardous situation.
- 5. Ensure there are no obstacles or existing structures that could present a hazard to the operator. If so, take necessary action to eliminate the hazard.
- 6. Install appropriate tooling into the machine. Only use genuine MASTIFF 200 tooling. Failure to comply could result in bodily injury.
- 7. Stand in front of the machine, put one foot on the front nudge bar and use the lift hook to tilt the machine over onto its front.