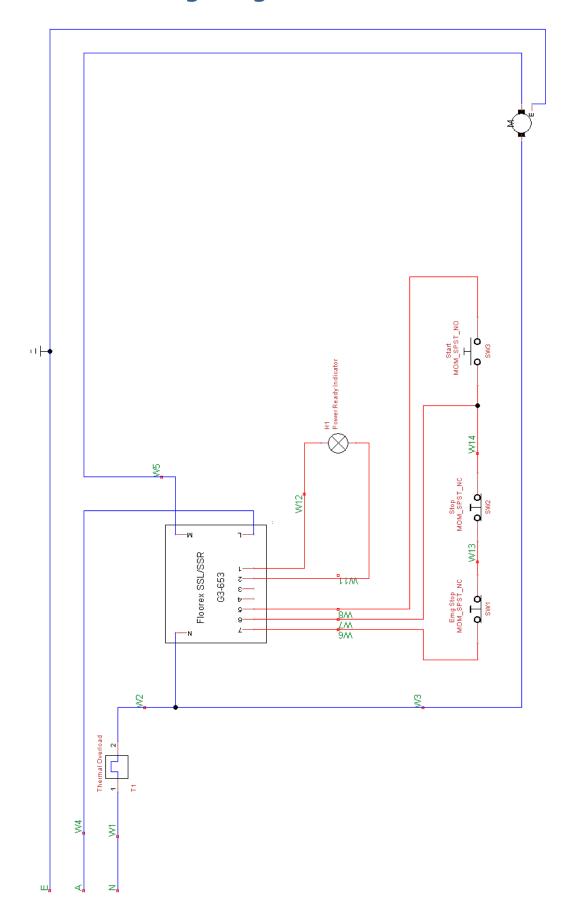

-    |
| 4        | MAF-048 | MAF-048 Mastiff 200 - Depth Control Two Spoke Hand Wheel | -    |
| 5        | N/A     | Lift Lever Thread (included with above)                  | 1    |
| 9        | RP-076  | Tube Cap 270D                                            | 1    |
| 7        | FS-347  | M16 Standard Nut                                         | 2    |
| 8        | MAF-124 | MAF-124 Mastif 200 - Lift Lever Spring Steel Flap        | 1    |
| 6        | FS-549  | M4 X 6 Screw Pan Head Phillips                           | 4    |
| 10       | FS-245  | M10 X 20 Socket Head Cap Screw                           | 2    |
| 11       | N/A     | Spacer Tube 20 x 30mm                                    | 1    |



## Parts Listing – Drum and Cutters



## Mastiff 200 Wiring Diagram 1 Phase



## Mastiff 200 Wiring Diagram 3 Phase



# Maintenance Schedule

| All Maintenance<br>to be performed<br>by qualified<br>personnel. | Before<br>Operation | Every 4 hours | Every 8 Hours | Daily or before<br>Every Hire | Every 40-50<br>Hours of<br>operation |
|------------------------------------------------------------------|---------------------|---------------|---------------|-------------------------------|--------------------------------------|
| Belt Tension                                                     |                     |               |               |                               | Х                                    |
| Check Engine Oil<br>level                                        | Х                   |               |               |