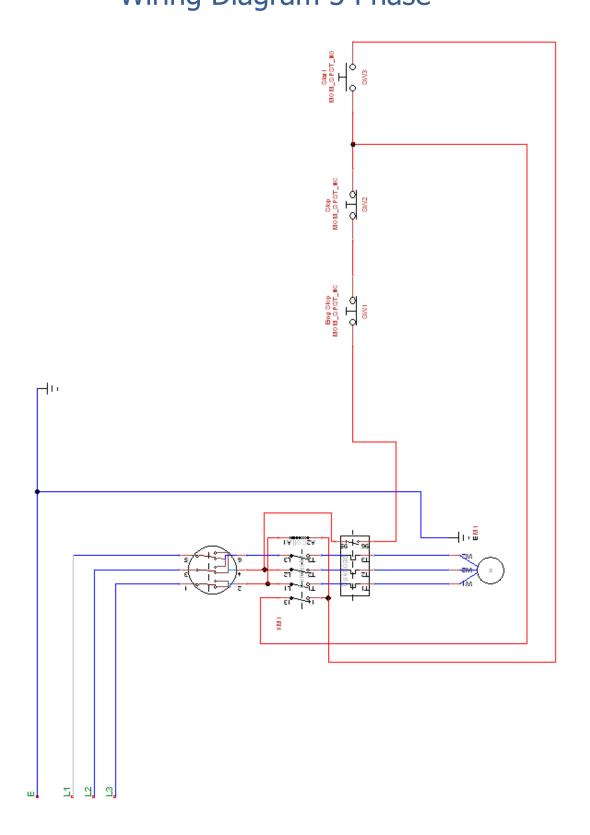

## **Table of Contents**

| Specifications                          | 2  |
|-----------------------------------------|----|
| Drum Setups                             | 2  |
| Safety instructions                     | 3  |
| Safety instructions                     | 4  |
| Operating instructions                  | 5  |
| Operating instructions                  | 7  |
| Electrical safety                       | 8  |
| Parts Listing – Main Chassis - Petrol   | 9  |
| Parts Listing – Main Chassis - 1 Phase  | 10 |
| Parts Listing – Main Chassis - 3 Phase  | 11 |
| Parts Listing – Inner Chassis – Petrol  | 12 |
| Parts Listing – Inner Chassis – 1 Phase | 13 |
| Parts Listing – Inner Chassis – 3 Phase | 14 |
| Parts Listing – Bearings & Shaft        | 15 |
| Parts Listing – Lifting Mechanism       | 16 |
| Parts Listing – Drum and Cutters        | 17 |
| Wiring Diagram 1 Phase                  | 18 |
| Wiring Diagram 3 Phase                  | 19 |
| Maintenance Schedule                    | 20 |