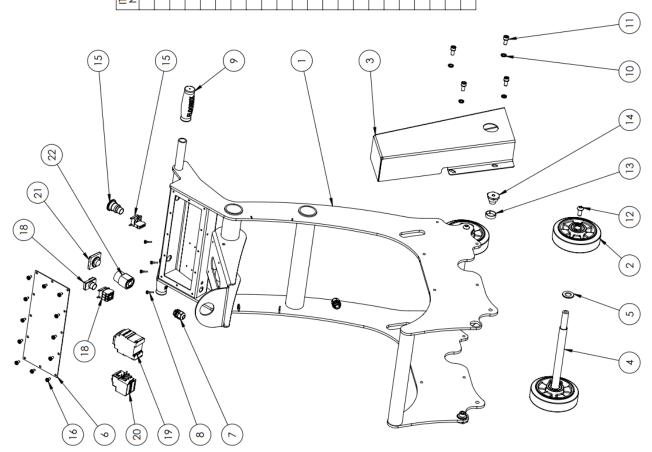

# Parts Listing – Main Chassis - Petrol

|             | -                              | 2                 | _                              | -                           | 4                              | 4                 | 2                        | 2                                 | 4                   | 4                               | 4                   | 2                           | _               | 4                  | _                           | 12                              |
|-------------|--------------------------------|-------------------|--------------------------------|-----------------------------|--------------------------------|-------------------|--------------------------|-----------------------------------|---------------------|---------------------------------|---------------------|-----------------------------|-----------------|--------------------|-----------------------------|---------------------------------|
| DESCRIPTION | Emergency Stop Switch Complete | Floorex Hand Grip | Mastiff 200 Main Outer Chassis | Mastiff 200 Main Belt Guard | M10 X 20 Socket Head Cap Screw | M10 Spring Washer | Meteor Chassis Pivot Nut | Meteor 250 Generation3 Pivot Bush | 12 X 25 Button Head | Wheel 160mm Grey Rubber 20mm ID | M20 Standard Washer | Mastiff Front and Rear Axle | Cable Gland M20 | Rubber Bumper Stop | Mastiff 200 Control Box Lid | Screw Pan Head M6 X 12 Phillips |
| PartNo      | G3-031                         | G3-350            | MAF-010                        | MAF-015                     | FS-245                         | FS-317            | MET-342                  | MET-341                           | FS-222              | MET-016                         | FS-335              | MAF-050                     | G3-036          | MAF-120            | MAF-020                     | FS-565                          |
| NO.         | -                              | 2                 | က                              | 4                           | 2                              | 9                 | 7                        | 8                                 | 6                   | 10                              |                     | 12                          | 13              | 14                 | 15                          | 16                              |