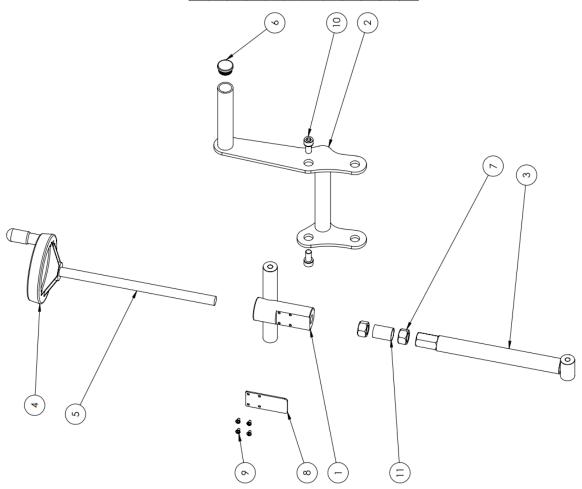

3        | MAF-055 | MAF-055 Mastiff 200 - Depth Control Lower Section        | -    |
| 4        | MAF-048 | MAF-048 Mastiff 200 - Depth Control Two Spoke Hand Wheel | -    |
| 5        | N/A     | Lift Lever Thread (included with above)                  | 1    |
| 9        | RP-076  | Tube Cap 270D                                            | 1    |
| 7        | FS-347  | M16 Standard Nut                                         | 2    |
| 8        | MAF-124 | MAF-124 Mastif 200 - Lift Lever Spring Steel Flap        | 1    |
| 6        | FS-549  | M4 X 6 Screw Pan Head Phillips                           | 4    |
| 10       | FS-245  | M10 X 20 Socket Head Cap Screw                           | 2    |
| 11       | N/A     | Spacer Tube 20 x 30mm                                    | 1    |



## Parts Listing – Drum and Cutters



## Mastiff 200 Wiring Diagram 1 Phase



## Mastiff 200 Wiring Diagram 3 Phase



# Maintenance Schedule

| All Maintenance<br>to be performed<br>by qualified<br>personnel. | Before<br>Operation | Every 4 hours | Every 8 Hours | Daily or before<br>Every Hire | Every 40-50<br>Hours of<br>operation |
|------------------------------------------------------------------|---------------------|---------------|---------------|-------------------------------|--------------------------------------|
| Belt Tension                                                     |                     |               |               |                               | Х                                    |
| Check Engine Oil<br>level                                        | Х