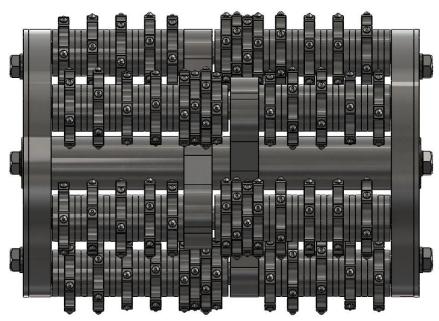

## **Drum Setups**

|                 | Typical Drur | n Setups |  |
|-----------------|--------------|----------|--|
| Setup           | Cutters      | Spacers  |  |
| General Purpose | 78 Cutters   | 171      |  |
| Fine            | 96           | 142      |  |