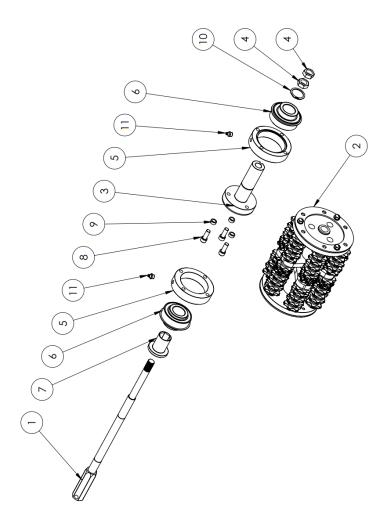

## Parts Listing – Inner Chassis – Petrol

| ITEM | 4       |                                                | 2  |
|------|---------|------------------------------------------------|----|
| Ö.   | ONLED   | DESCRIPTION                                    | 3  |
| -    | MAF-005 | Mastiff 200 Inner Chassis                      | _  |
| 2    |         | See Parts Lsting                               | _  |
| က    | G3-416  | GX-270 Honda Standard Rope Start 1" Shaft      | -  |
| 4    | MAF-025 | Mastiff 200 Motor Mount                        | _  |
| 2    | FS-455  | Cup Head Bolt M10 X 30                         | 2  |
| 9    | FS-453  | Cup Head Bolt M8 X 40                          | 4  |
| _    | FS-317  | M10 Spring Washer                              | 10 |
| ∞    | FS-332  | M10 Standard Washer                            | 2  |
| ٥    | FS-334  | M14 Standard Washer                            | 4  |
| 10   | FS-345  | M10 Standard Nut                               | 2  |
| Ξ    | FS-367  | M14 Nyloc Nut                                  | 2  |
| 12   | FS-346  | M12 Standard Nut                               | _  |
| 13   | FS-308  | M14 X 40 Hex Head Set Screw                    | 2  |
| 14   | FS-301  | M10 X 100 Hex Head Set Screw                   | _  |
| 15   | MAF-111 | Pulley 1610 106mm x 2A                         | _  |
| 16   | MAF-126 | Pulley 1108 63mm 2A                            | _  |
| 17   | G3-507  | AX 29 Belt                                     | 2  |
| 18   | MAF-030 | Mastiff 200 Skirt Side                         | 2  |
| 19   | MAF-032 | Mastiff 200 Skirt Front And Back               | 2  |
| 20   | MAF-035 | Mastiff 200 Skirt Front And Back Retainer      | 2  |
| 21   | MAF-039 | Mastiff 200 Skirt Side Retainer 80mm Long      | 2  |
| 22   | MAF-037 | Mastiff 200 Skirt Side Retainer 100mm Long     | 2  |
| 23   | MAF-110 | Taper Lock Bush 1610 x 1-1/4" Bore             | 1  |
| 24   | MAF-125 | Taper Lock Bush 1108 x 1" Bore                 | _  |
| 25   | MAF-063 | Mastiff 200 - Chassis Guide Spacer             | 2  |
| 26   | G3-153  | Ball Valve 1/4 Butterfly                       | _  |
| 27   | MET-063 | Brass Tap adapter                              | _  |
| 28   | G3-154  | 1/4" male X 6mm Push in Fitting for Nylon Tube | _  |
| 29   | MAF-027 | Mastiff 200 Vacuum Pickup Panel Set (3 Parts)  | 2  |
| 30   | MAF-027 | Mastiff 200 Vacuum Pickup Panel Set (3 Parts)  | 1  |
| 31   | FS-268  | M10 X 25 Socket Head Countersunk Screw         | 2  |
| 32   | FS-447  | Screw Socket 3/8" NF x 1" Zinc                 | 8  |
| 33   | FS-231  | M6 X 16 Socket Head Cap Screw                  | 4  |
| 34   | FS-316  | M8 Spring Washer                               | 22 |
| 35   | FS-279  | M8 X 20 Hex Head Set Screw                     | 18 |
| 36   | FS-331  | M8 Standard Washer                             | 4  |
| 37   | FS-344  | M8 Standard Nut                                | 4  |
|      |         |                                                |    |