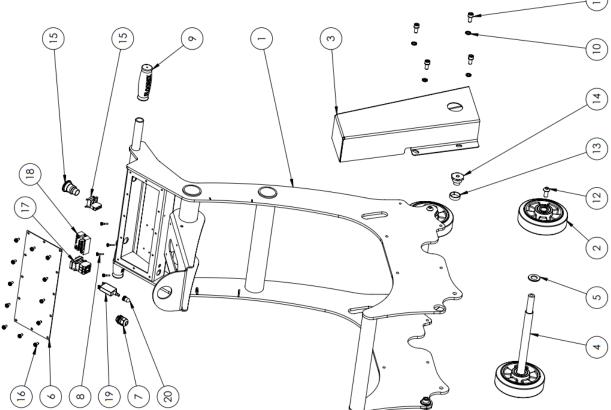

# Parts Listing – Main Chassis - 3 Phase

| QTY.        | 1                              | 4                               | 1                           | 2                           | 4                   | 1                           | 2               | 4                  | 2                 | 4                 | 4                              | 4                   | 2                                 | 2                        | 1                              | 12                              | 2                               | 1                          | 1                     | 1        | 1                         | 1                               |  |
|-------------|--------------------------------|---------------------------------|-----------------------------|-----------------------------|---------------------|-----------------------------|-----------------|--------------------|-------------------|-------------------|--------------------------------|---------------------|-----------------------------------|--------------------------|--------------------------------|---------------------------------|---------------------------------|----------------------------|-----------------------|----------|---------------------------|---------------------------------|--|
| DESCRIPTION | Mastiff 200 Main Outer Chassis | Wheel 160mm Grey Rubber 20mm ID | Mastiff 200 Main Belt Guard | Mastiff Front and Rear Axle | M20 Standard Washer | Mastiff 200 Control Box Lid | Cable Gland M20 | Rubber Bumper Stop | Floorex Hand Grip | M10 Spring Washer | M10 X 20 Socket Head Cap Screw | 12 X 25 Button Head | Meteor 250 Generation3 Pivot Bush | Meteor Chassis Pivot Nut | Emergency Stop Switch Complete | Screw Pan Head M6 X 12 Phillips | M4 X 12 Screw Pan Head Phillips | Start Stop Switch Complete | Contactor 12A 415 VAC | Overload | Reversing Switch Actuator | Reversing Switch Mechanism only |  |
| PartNo      | MAF-010                        | MET-016                         | MAF-015                     | MAF-050                     | FS-335              | MAF-020                     | C3-036          | MAF-120            | G3-350            | FS-317            | FS-245                         | FS-222              | MET-341                           | MET-342                  | G3-031                         | FS-565                          | FS-553                          | G3-030                     | G3-386                | G3-      | G3-428                    | G3-427                          |  |
| NO.         |                                | 2                               | က                           | 4                           | 5                   | 9                           | 7               | 8                  | 6                 | 10                | 11                             | 12                  | 13                                | 14                       | 15                             | 16                              | 17                              | 18                         | 19                    | 20       | 21                        | 22                              |  |