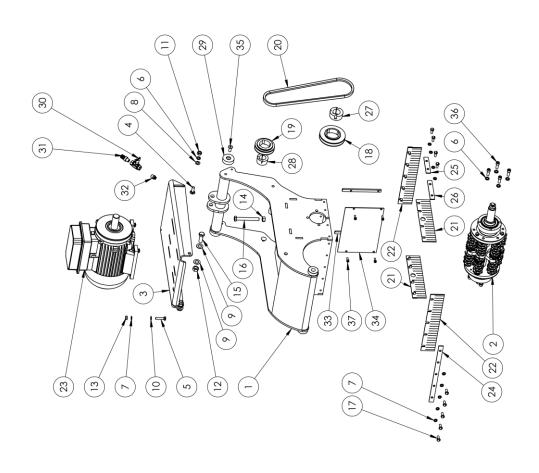

## Parts Listing – Inner Chassis – 1 Phase

| MEM | PartNo  | DESCRIPTION                                    | QTY. |
|-----|---------|------------------------------------------------|------|
| -   | MAF-005 | Mastiff 200 Inner Chassis                      |      |
| 2   |         | See Parts Lsting                               | 1    |
| 3   | MAF-025 | Mastiff 200 Motor Mount                        | 1    |
| 4   | FS-455  | Cup Head Bolt M10 X 30                         | 2    |
| 2   | FS-453  | Cup Head Bolt M8 X 40                          | 4    |
|     | FS-317  | M10 Spring Washer                              | 10   |
| 7   | FS-316  | M8 Spring Washer                               | 22   |
| 8   | FS-332  | M10 Standard Washer                            | 2    |
| 6   | FS-334  | M14 Standard Washer                            | 4    |
| 10  | FS-331  | M8 Standard Washer                             | 4    |
| 11  | FS-345  | M10 Standard Nut                               | 2    |
| 12  | FS-347  | M14 Standard Nut                               | 2    |
| 13  | FS-344  | M8 Standard Nut                                | 4    |
| 14  | FS-346  | M12 Standard Nut                               | 1    |
| 15  | FS-308  | M14 X 40 Hex Head Set Screw                    | 2    |
| 16  | FS-301  | M10 X 100 Hex Head Set Screw                   | 1    |
| 17  | FS-279  | M8 X 20 Hex Head Set Screw                     | 18   |
| 18  | MAF-113 | Pulley 1610 106mm x 1A                         | 1    |
| 19  | MAF-117 | Pulley 1210 80mm x 1A                          | 1    |
| 20  | G3-507  | AX 29 Belt                                     | 1    |
| 21  | MAF-030 | Mastiff 200 Skirt Side                         | 2    |
| 22  | MAF-032 | Mastiff 200 Skirt Front And Back               | 2    |
| 23  | MET-032 | Motor Ravel 4 Pole 2.2 Kw                      | 1    |
|     | MAF-035 | Mastiff 200 Skirt Front And Back Retainer      | 2    |
| 25  | MAF-039 | Mastiff 200 Skirt Side Retainer 80mm Long      | 2    |
| 26  | MAF-037 | Mastiff 200 Skirt Side Retainer 100mm Long     | 2    |
| 27  | MAF-110 | Taper Lock Bush 1610 x 1-1/4" Bore             | 1    |
| 28  | MAF-118 | Taper Lock Bush 1210 x 28mm Bore               | 1    |
| 29  | MAF-063 | Mastiff 200 - Chassis Guide Spacer             | 2    |
| 30  | G3-153  | Ball Valve 1/4 Butterfly                       | _    |
| 31  | MET-063 | Brass Tap adapter                              |      |
| 32  | G3-154  | 1/4" male X 6mm Push in Fitting for Nylon Tube | _    |
| 33  | MAF-027 | Mastiff 200 Vacuum Pickup Panel Set (3 Parts)  | 2    |
| 34  | MAF-027 | Mastiff 200 Vacuum Pickup Panel Set (3 Parts)  | 1    |
| 35  | FS-268  | M10 X 25 Socket Head Countersunk Screw         | 2    |
|     | FS-447  | Screw Socket 3/8" NF x 1" Zinc                 | 8    |
| 37  | FS-231  | M6 X 16 Socket Head Cap Screw                  | 4    |
|     |         |                                                |      |