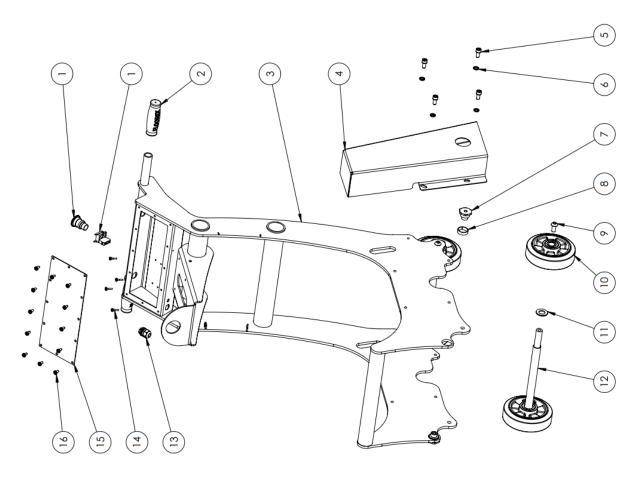

# Parts Listing – Main Chassis - Petrol

|             | -                              | 2                 | _                              | -                           | 4                              | 4                 | 2                        | 2                                 | 4                   | 4                               | 4                   | 2                           | _               | 4                  | _                           | 12                              |
|-------------|--------------------------------|-------------------|--------------------------------|-----------------------------|--------------------------------|-------------------|--------------------------|-----------------------------------|---------------------|---------------------------------|---------------------|-----------------------------|-----------------|--------------------|-----------------------------|---------------------------------|
| DESCRIPTION | Emergency Stop Switch Complete | Floorex Hand Grip | Mastiff 200 Main Outer Chassis | Mastiff 200 Main Belt Guard | M10 X 20 Socket Head Cap Screw | M10 Spring Washer | Meteor Chassis Pivot Nut | Meteor 250 Generation3 Pivot Bush | 12 X 25 Button Head | Wheel 160mm Grey Rubber 20mm ID | M20 Standard Washer | Mastiff Front and Rear Axle | Cable Gland M20 | Rubber Bumper Stop | Mastiff 200 Control Box Lid | Screw Pan Head M6 X 12 Phillips |
| PartNo      | G3-031                         | G3-350            | MAF-010                        | MAF-015                     | FS-245                         | FS-317            | MET-342                  | MET-341                           | FS-222              | MET-016                         | FS-335              | MAF-050                     | G3-036          | MAF-120            | MAF-020                     | FS-565                          |
| NO.         | -                              | 2                 | က                              | 4                           | 2                              | 9                 | 7                        | 8                                 | 6                   | 10                              |                     | 12                          | 13              | 14                 | 15                          | 16                              |

# Parts Listing – Main Chassis - 1 Phase

| NO.      | PartNo  | DESCRIPTION                       | QTY. |
|----------|---------|-----------------------------------|------|
|          | MAF-010 | Mastiff 200 Main Outer Chassis    |      |
|          | MET-016 | Wheel 160mm Grey Rubber 20mm ID   | 4    |
|          | MAF-015 | Mastiff 200 Main Belt Guard       | 1    |
|          | MAF-050 | Mastiff Front and Rear Axle       | 2    |
| 5        | FS-335  | M20 Standard Washer               | 4    |
| 9        | MAF-020 | Mastiff 200 Control Box Lid       | -    |
|          | G3-036  | Cable Gland M20                   | _    |
| <b>∞</b> | MAF-120 | Rubber Bumper Stop                | 4    |
| 6        | G3-350  | Floorex Hand Grip                 | 2    |
| 2        | FS-317  | M10 Spring Washer                 | 4    |
|          | FS-245  | M10 X 20 Socket Head Cap Screw    | 4    |
| 12       | FS-222  | 12 X 25 Button Head               | 4    |
| 13       | MET-341 | Meteor 250 Generation3 Pivot Bush | 2    |
| 14       | MET-342 | Meteor Chassis Pivot Nut          | 2    |
| 15       | G3-031  | Emergency Stop Switch Complete    | _    |
| 16       | FS-565  | Screw Pan Head M6 X 12 Phillips   | 12   |
| 17       | G3-030  | Start Stop Switch Complete        | _    |
| 18       | G3-653  | SSR with Internal 3 Wire control  | -    |
| 19       | MET-003 | Overload 13A                      | 1    |
| 20       | G3-049  | Overload Boot                     | _    |
|          |         |                                   |      |