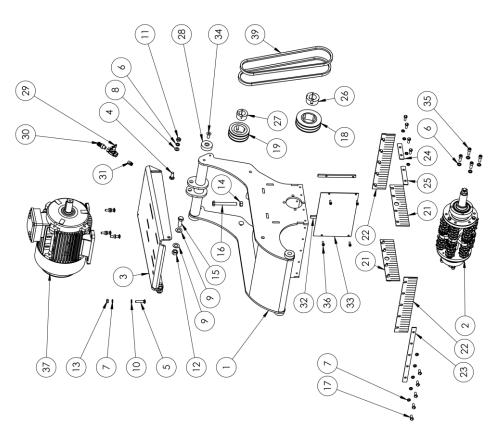

# Parts Listing – Main Chassis - 3 Phase

| QTY.        | 1                              | 4                               | 1                           | 2                           | 4                   | 1                           | 2               | 4                  | 2                 | 4                 | 4                              | 4                   | 2                                 | 2                        | 1                              | 12                              | 2                               | 1                          | 1                     | 1        | 1                         | 1                               |  |
|-------------|--------------------------------|---------------------------------|-----------------------------|-----------------------------|---------------------|-----------------------------|-----------------|--------------------|-------------------|-------------------|--------------------------------|---------------------|-----------------------------------|--------------------------|--------------------------------|---------------------------------|---------------------------------|----------------------------|-----------------------|----------|---------------------------|---------------------------------|--|
| DESCRIPTION | Mastiff 200 Main Outer Chassis | Wheel 160mm Grey Rubber 20mm ID | Mastiff 200 Main Belt Guard | Mastiff Front and Rear Axle | M20 Standard Washer | Mastiff 200 Control Box Lid | Cable Gland M20 | Rubber Bumper Stop | Floorex Hand Grip | M10 Spring Washer | M10 X 20 Socket Head Cap Screw | 12 X 25 Button Head | Meteor 250 Generation3 Pivot Bush | Meteor Chassis Pivot Nut | Emergency Stop Switch Complete | Screw Pan Head M6 X 12 Phillips | M4 X 12 Screw Pan Head Phillips | Start Stop Switch Complete | Contactor 12A 415 VAC | Overload | Reversing Switch Actuator | Reversing Switch Mechanism only |  |
| PartNo      | MAF-010                        | MET-016                         | MAF-015                     | MAF-050                     | FS-335              | MAF-020                     | C3-036          | MAF-120            | G3-350            | FS-317            | FS-245                         | FS-222              | MET-341                           | MET-342                  | G3-031                         | FS-565                          | FS-553                          | G3-030                     | G3-386                | G3-      | G3-428                    | G3-427                          |  |
| NO.         |                                | 2                               | က                           | 4                           | 5                   | 9                           | 7               | 8                  | 6                 | 10                | 11                             | 12                  | 13                                | 14                       | 15                             | 16                              | 17                              | 18                         | 19                    | 20       | 21                        | 22                              |  |