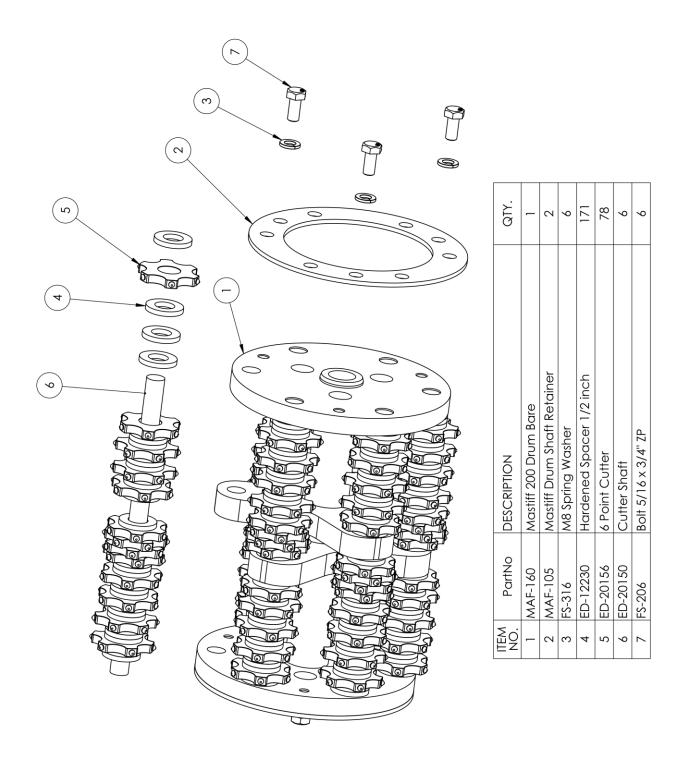

## **Drum Setups**

|                 | Typical Drur | n Setups |  |
|-----------------|--------------|----------|--|
| Setup           | Cutters      | Spacers  |  |
| General Purpose | 78 Cutters   | 171      |  |
| Fine            | 96           | 142      |  |